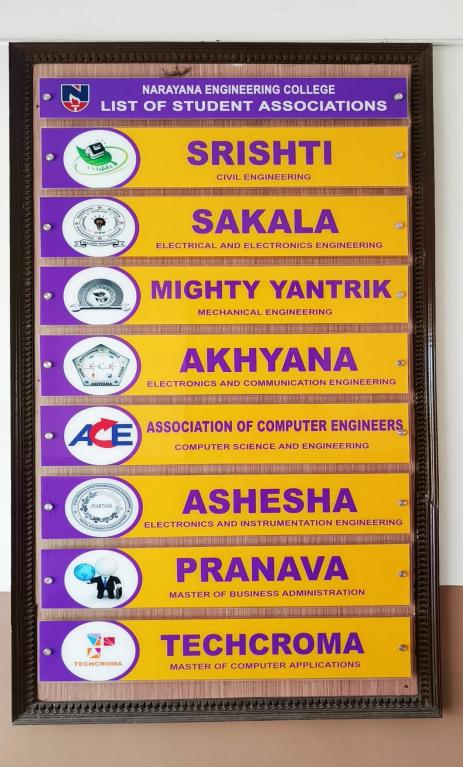

## GENERAL NOTICE EBOARDS AND DEPARTMENTAL NOTICE BOARDS





#### SOLUTION

























# UNIVERSITY GOLD MEDALS S.NO NAME OF THE STUDENT DEPARTMENT YEAR 1 CH.POOJITHA EIE 2018

| S.NO | NAME OF THE STUDENT   | DEPARTMENT | YEAR |
|------|-----------------------|------------|------|
| 1    | CH.POOJITHA           | EIE        | 2018 |
| 2    | S.GOVERDHAN           | MEC        | 2018 |
| 3    | B.LAKSHMI DEVI        | EIE        | 2017 |
| 4    | R.MOUNIKA             | EIE        | 2016 |
| 5    | CH.BHAVANA            | ECM        | 2015 |
| 6    | P.LEKHA SRAVANI       | EIE        | 2014 |
| 7    | P.SASHIDHAR           | ECM        | 2014 |
| 8    | U.S.LALITHA TEJASWINI | EIE        | 2013 |
| 9    | G.ANUSHA              | ECM        | 2013 |
| 10   | K VARNECA REDDY       | ECM        | 2012 |
| 11   | TASHWINI              | EEE        | 2011 |
| 1