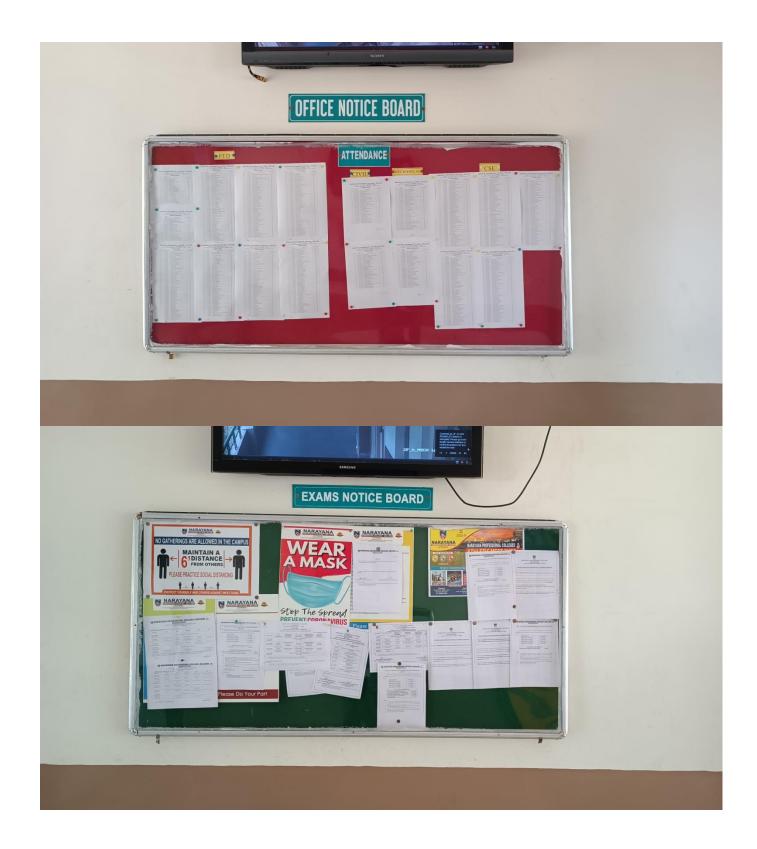

## GENERAL NOTICE EBOARDS AND DEPARTMENTAL NOTICE BOARDS





#### SOLUTION

























# UNIVERSITY GOLD MEDALS S.NO NAME OF THE STUDENT DEPARTMENT YEAR 1 CH.POOJITHA EIE 2018

| S.NO | NAME OF THE STUDENT   | DEPARTMENT | YEAR |
|------|-----------------------|------------|------|
| 1    | CH.POOJITHA           | EIE        | 2018 |
| 2    | S.GOVERDHAN           | MEC        | 2018 |
| 3    | B.LAKSHMI DEVI        | EIE        | 2017 |
| 4    | R.MOUNIKA             | EIE        | 2016 |
| 5    | CH.BHAVANA            | ECM        | 2015 |
| 6    | P.LEKHA SRAVANI       | EIE        | 2014 |
| 7    | P.SASHIDHAR           | ECM        | 2014 |
| 8    | U.S.LALITHA TEJASWINI | EIE        | 2013 |
| 9    | G.ANUSHA              | ECM        | 2013 |
| 10   | K VARNECA REDDY       | ECM        | 2012 |
| 11   | TASHWINI              | EEE        | 2011 |
| 12