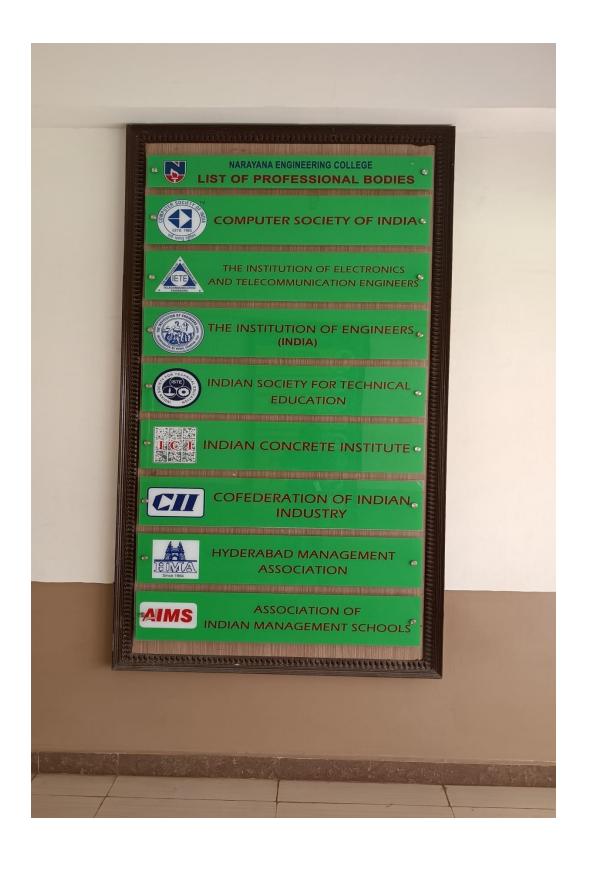

## GENERAL NOTICE EBOARDS AND DEPARTMENTAL NOTICE BOARDS





#### SOLUTION

























# UNIVERSITY GOLD MEDALS S.NO NAME OF THE STUDENT DEPARTMENT YEAR 1 CH.POOJITHA EIE 2018

| S.NO | NAME OF THE STUDENT   | DEPARTMENT | YEAR |
|------|-----------------------|------------|------|
| 1    | CH.POOJITHA           | EIE        | 2018 |
| 2    | S.GOVERDHAN           | MEC        | 2018 |
| 3    | B.LAKSHMI DEVI        | EIE        | 2017 |
| 4    | R.MOUNIKA             | EIE        | 2016 |
| 5    | CH.BHAVANA            | ECM        | 2015 |
| 6    | P.LEKHA SRAVANI       | EIE        | 2014 |
| 7    | P.SASHIDHAR           | ECM        | 2014 |
| 8    | U.S.LALITHA TEJASWINI | EIE        | 2013 |
| 9    | G.ANUSHA              | ECM        | 2013 |
| 10   | K VARNECA REDDY       | ECM        | 2012 |
| 11   | TASHWINI              | EEE        | 2011 |
|